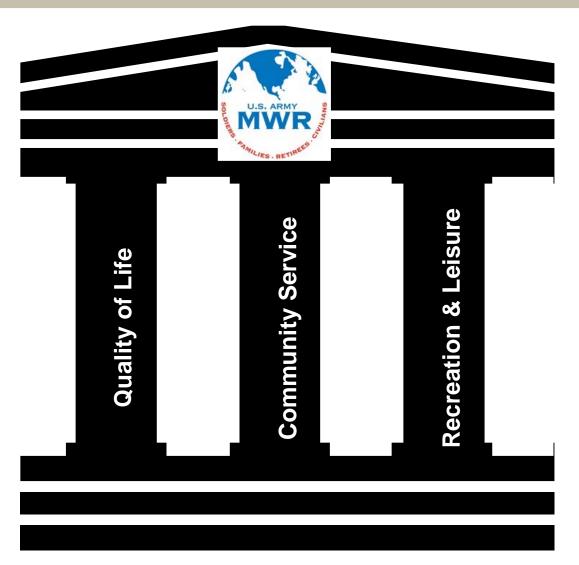

#### The 3 Pillars of Boss

The BOSS program is facilitated through its three core components aimed at maintaining a balanced life: leisure and recreation, community service and quality of life. BOSS affords Soldiers the opportunity to assist in planning and execution of recreational activities for single Soldiers and provides direction for Soldiers interested in performing military and civilian community servicerelated projects. Community service projects provide Soldiers valuable experience, skills and a sense of community pride and ownership.