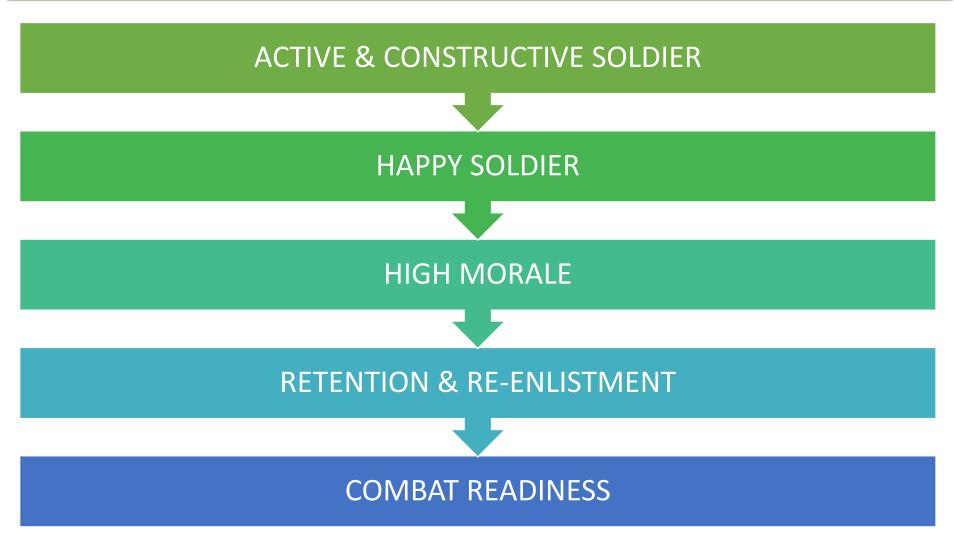

## **MISSION**

The mission of the BOSS program is to enhance the morale and welfare of single Soldiers, increase retention and sustain combat readiness.

# So, why are you attending this training?

- To learn how to become an active and constructive member of the BOSS team which translates to a happier Soldier.
- To learn the skills necessary to help the Army achieve BOSS goals of high morale, retention, re-enlistment and combat readiness for single Soldiers.
- To improve your professional skills in the areas of
  - Learning how to evaluate work & work in professional teams
  - Communication in a work environment
  - Planning and implementation of events
  - Management of event finances
- Learn more about Family and MWR and how the processes work