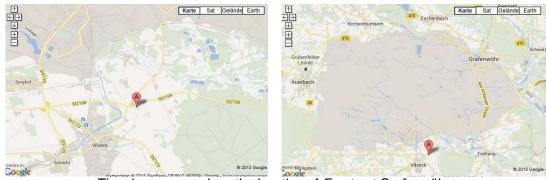

The above maps show the location of *Forstamt Grafenwöhr* in relation to the town of Grafenwöhr and the 7<sup>th</sup> Army JMTC Training Area.